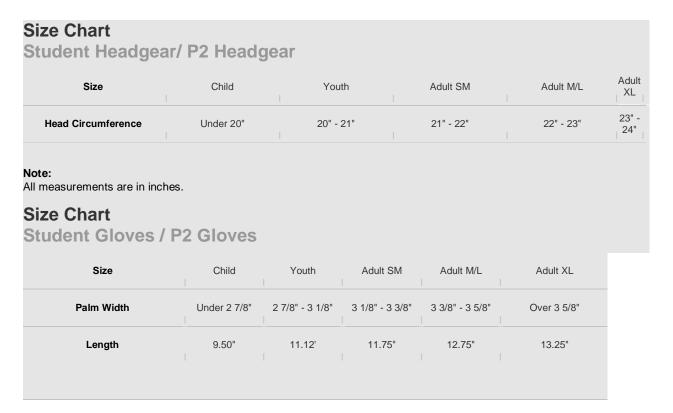

SIZING CHART FOR HEAD, PUNCH AND KICK GEAR. PLEASE USE A TAPE MEASURE FOR ACCURACY AND REMEMBER, YOU SIZED IT, YOU BOUGHT IT! NO RETURNS ON FIGHT GEAR ONCE PURCHASED. PRINT OUT AND REFER TO WHEN ORDERING FIGHT GEAR PACKAGES.. THANK YOU .. the staff.