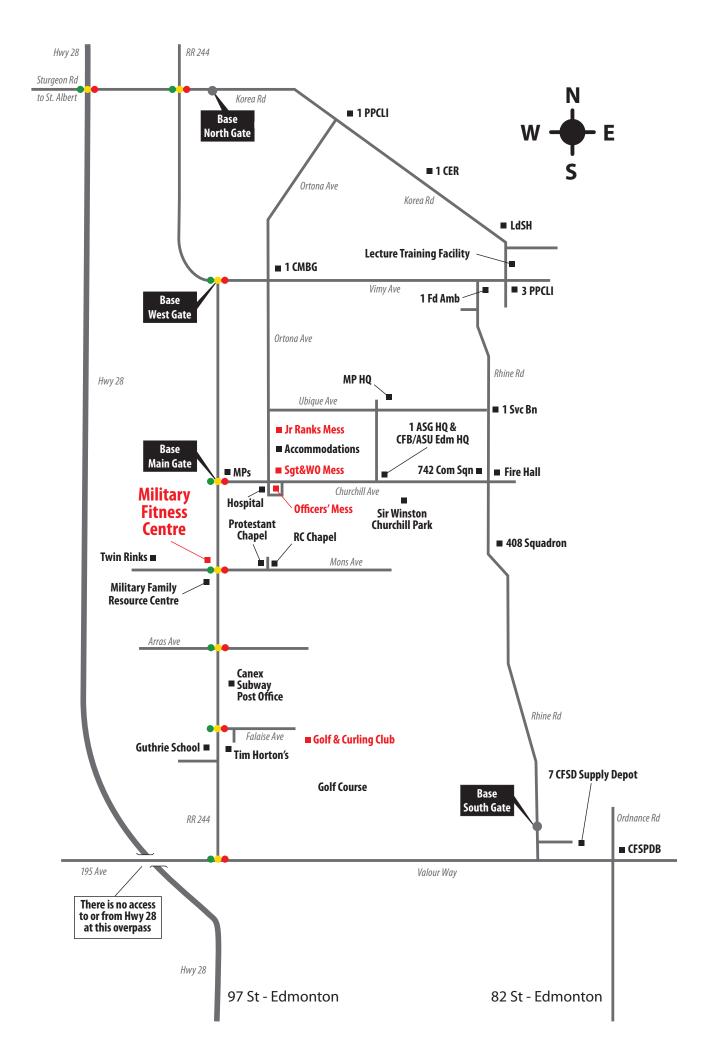

## 2017 Tiger Challenge Information Sheet

| Date:             | <b>Saturday, November 18th, 2017</b><br>ALL Color Belt Divisions begin at 10:00am<br>ALL Black Belt Poomsae Divisions begin at 10:00am<br>ALL Black Belt Sparring Divisions begin at approximately 2:00pm                                                                                  |
|-------------------|--------------------------------------------------------------------------------------------------------------------------------------------------------------------------------------------------------------------------------------------------------------------------------------------|
| Sanctioned by:    | The Alberta Taekwondo Association as an Alberta Black Belt<br>Ranking Point Tournament                                                                                                                                                                                                     |
| Place:            | Edmonton Garrison Military Fitness Centre (see attached map)<br>185 Range Road 244, Sturgeon County, AB T8T 0E9                                                                                                                                                                            |
| Registration:     | <b>DEADLINE Wednesday, November 15th</b><br><b>Mail</b> registrations with a cheque to: 7619 – 104 Street, Edm T6E 4C3<br><b>Fax</b> 'Athlete Registration Summary' with a Visa/MC # to: (780) 432-2440<br><b>NOTE:</b> Registrations <u>will not</u> be accepted after the deadline date. |
| Registration Fee: | \$60.00 for one event - \$70.00 for two events                                                                                                                                                                                                                                             |
| Weigh-Ins:        | Black Belt weigh-ins will be held at the Venue from 12:00pm - 1:00pm (2 attempts). As an Alberta Black Belt Ranking Point Tournament, failure to make weight in the registered division will result in disqualification.                                                                   |
| Accommodation:    | Fairfield Inn & Suites, 581 Griesbach Parade NW, EdmontonTelephone: 1-780-540-5100Ask for 'Tiger Challenge' rate.Rate: \$120.00 + taxes (non-smoking 2 Queens), includes breakfast.                                                                                                        |
| Eligibility:      | All competitors must be members of an established WTF School.                                                                                                                                                                                                                              |
| Rules:            | Olympic WTF Rules<br>Exception - NO HEAD CONTACT FOR:<br>✓ Children (15 Yrs & Under) Color Belt Divisions<br>✓ Children Black Belt (11 Yrs & Under) Divisions<br>✓ Adult (16 Yrs+) Green Belt and Under Divisions<br>✓ Senior (30 Yrs+) Color & Black Belt Divisions                       |
| Equipment:        | Competitor must provide his/her own protective equipment: arm, foot, groin, head, chest guards and <b>mouthguards</b> are <b>mandatory</b> . Black Belt sparring competitors will require KP&P electronic socks.                                                                           |
| Admission:        | \$5.00 at the door (6 yrs and under free) - entry for door prizes with paid admission.                                                                                                                                                                                                     |