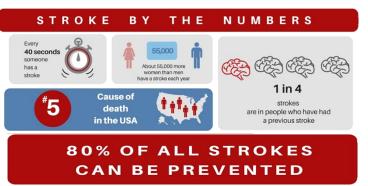

This year for the 2017 Kicking for Causes fundraising event at Rocky Silva's American Karate, we will be partnering with the American Heart and Stroke Association of New England. Our event will help support the many efforts of the AHA/ASA including their upcoming Heart Walk in downtown Providence. The American Heart Association is the nation's oldest and largest voluntary organization dedicated to fighting heart disease and stroke. They fund innovative research, fight for stronger public health policies, and provide critical tools and information to save and improve lives.