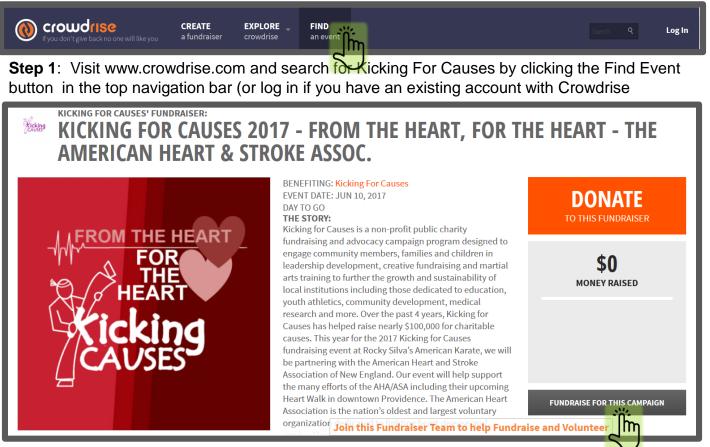

Kicking for Causes . 168 Lincoln Avenue, Barrington, RI 02806 KickingCauses@gmail.com HOW TO USE CROWDRISE TO ACCEPT CREDIT CARD DONATIONS ONLINE & BOOST YOUR FUNDRAISING

**Step 2**: Select the From The Heart, For The Heart fundraiser. Click either "Fundraise for this campaign" or "join this team". You can register through Facebook or using email. Click "Sign up on first screen at bottom to set up new account for free.