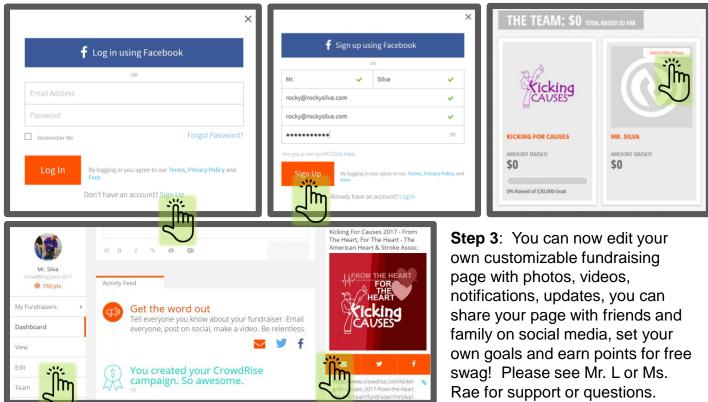

Kicking for Causes . 168 Lincoln Avenue, Barrington, RI 02806 KickingCauses@gmail.com HOW TO USE CROWDRISE TO ACCEPT CREDIT CARD DONATIONS ONLINE & BOOST YOUR FUNDRAISING

**Step 2**: Select the From The Heart, For The Heart fundraiser. Click either "Fundraise for this campaign" or "join this team". You can register through Facebook or using email. Click "Sign up on first screen at bottom to set up new account for free.

See Mr. L for more information or for an easy way to fundraise online.