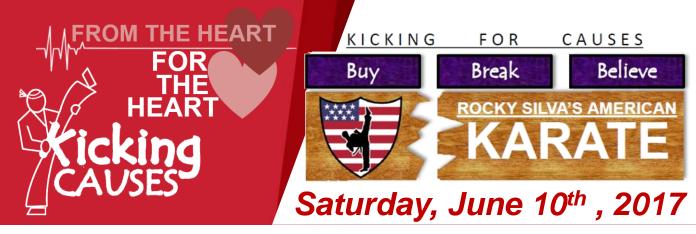

This year we are excited to introduce our "From the Heart, For the Heart" board breaking fundraiser which will be held at Rocky Silva's American Karate on Saturday June 10<sup>th</sup> 2017. Thousands of boards will be available for a recommended minimum donation of **\$10** per board. Sponsor a board in support of the AHA/ASA, RSAK, family members, friends or simply to rally behind an important philanthropic opportunity. Boards may be decorated and commemorated the day of the event at RSAK in honor of those who have donated. When you arrive on June 10<sup>th</sup>, the instructors of Rocky Silva's American Karate will assist students and families in their breaking of these honorary boards. The day will also include other exciting activities including live music, food, games, educational classes, raffle prizes for kids and adults, face painting and much, much more. Together we can raise funds for a great cause, all while having fun and "Kicking Heart Disease". All donation forms can be downloaded at

# FROM THE HEART FOR THE HEART

To benefit the American Heart & Stroke Association

Board Breaking & Decorating

- Guest Speakers & Family Resources
- Gift Basket Raffle for Kids & Adults
- Games & Activities for the Whole Family
- Exciting Performances & Prizes to Win
  - Live Music, Food and Fun