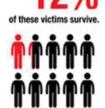

Each year, about 357,000 Americans

have sudden cardiac arrest outside of a hospital...

and only about

| I FROM THE HEAR | RT STUDENT NAME:  |                         |
|-----------------|-------------------|-------------------------|
| FOR             |                   | Ş                       |
|                 |                   | Sat. June 10, 2017      |
|                 | EVENT LOCATION:   | RSAK                    |
| YICKING         | PLEASE RETURN BY: | Thur. June 8, 2017      |
|                 | Donations Accepte | ed Through Day of Event |